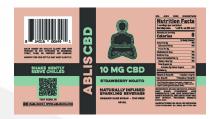

## Strawberry Mojito

Strain: Strawberry Mojito

 $METRC\ Sample:\ ;\ METRC\ Batch\ \#:\ ;$ 

External Batch #: 50SMJ02; Analytical Batch #: PO-2021-03-25-02

Total CBD mg/unit - 50 ml = 13.35 mg

<LOQ

**Total THC** 

0.0267%

Total CBD

<LOQ

0.267 mg/g

Total THC Total CBD

Macc

| Allalyte | LOQ   | 141033                                                   | Iviass                       |  |
|----------|-------|----------------------------------------------------------|------------------------------|--|
|          | mg/g  | %                                                        | mg/g                         |  |
| THCa     | 0.007 | <loq< th=""><th><loq< th=""><th></th></loq<></th></loq<> | <loq< th=""><th></th></loq<> |  |
| Δ9-THC   | 0.007 | <loq< th=""><th><loq< th=""><th></th></loq<></th></loq<> | <loq< th=""><th></th></loq<> |  |
| Δ8-THC   | 0.007 | <loq< th=""><th><loq< th=""><th></th></loq<></th></loq<> | <loq< th=""><th></th></loq<> |  |
| THCV     | 0.007 | <loq< th=""><th><loq< th=""><th></th></loq<></th></loq<> | <loq< th=""><th></th></loq<> |  |
| CBDa     | 0.007 | <loq< th=""><th><loq< th=""><th></th></loq<></th></loq<> | <loq< th=""><th></th></loq<> |  |
| CBD      | 0.007 | 0.0267                                                   | 0.267                        |  |
| CBN      | 0.007 | <loq< th=""><th><loq< th=""><th></th></loq<></th></loq<> | <loq< th=""><th></th></loq<> |  |
| CBGa     | 0.007 | <loq< th=""><th><loq< th=""><th></th></loq<></th></loq<> | <loq< th=""><th></th></loq<> |  |
| CBG      | 0.007 | <loq< th=""><th><loq< th=""><th></th></loq<></th></loq<> | <loq< th=""><th></th></loq<> |  |
| CBC      | 0.007 | <loq< th=""><th><loq< th=""><th></th></loq<></th></loq<> | <loq< th=""><th></th></loq<> |  |
| Total    |       | 0.0267                                                   | 0.267                        |  |
|          |       |                                                          |                              |  |