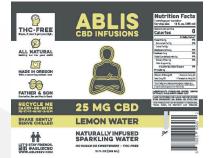

## Ablis 25mg CBD Lemon Water

Strain: Ablis 25mg CBD Lemon Water METRC Sample: ; METRC Batch #: ;

External Batch #: LDBCANSLW02; Analytical Batch #: PO-2021-01-11-01

37.50 mg/12 oz. unit

<LOQ

Total THC

<LOQ

0.0106%

**Total CBD** 

 $0.106 \, \text{mg/g}$ 

**Total THC** 

| Total | CBD |
|-------|-----|
|       |     |

| Analyte | LOQ   | Mass                                                     | Mass                         |  |
|---------|-------|----------------------------------------------------------|------------------------------|--|
|         | mg/g  | %                                                        | mg/g                         |  |
| THCa    | 0.006 | <loq< td=""><td><loq< td=""><td></td></loq<></td></loq<> | <loq< td=""><td></td></loq<> |  |
| Δ9-THC  | 0.006 | <loq< td=""><td><loq< td=""><td></td></loq<></td></loq<> | <loq< td=""><td></td></loq<> |  |
| Δ8-THC  | 0.006 | <loq< td=""><td><loq< td=""><td></td></loq<></td></loq<> | <loq< td=""><td></td></loq<> |  |
| THCV    | 0.006 | <loq< td=""><td><loq< td=""><td></td></loq<></td></loq<> | <loq< td=""><td></td></loq<> |  |
| CBDa    | 0.006 | <loq< td=""><td><loq< td=""><td></td></loq<></td></loq<> | <loq< td=""><td></td></loq<> |  |
| CBD     | 0.006 | 0.0106                                                   | 0.106                        |  |
| CBN     | 0.006 | <loq< td=""><td><loq< td=""><td></td></loq<></td></loq<> | <loq< td=""><td></td></loq<> |  |
| CBGa    | 0.006 | <loq< td=""><td><loq< td=""><td></td></loq<></td></loq<> | <loq< td=""><td></td></loq<> |  |
| CBG     | 0.006 | <loq< td=""><td><loq< td=""><td></td></loq<></td></loq<> | <loq< td=""><td></td></loq<> |  |
| CBC     | 0.006 | <loq< td=""><td><loq< td=""><td></td></loq<></td></loq<> | <loq< td=""><td></td></loq<> |  |
| Total   |       | 0.0106                                                   | 0.106                        |  |